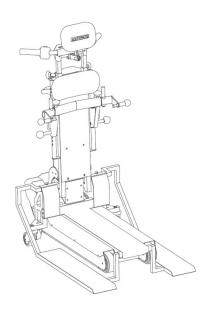

display
- Large load capacity up to 300kg
- Multi position backrest and adjustable headrest for optimal comfort
- 3D wheelchair anchor support

#### About us

Evaccess provide the most comprehensive range of evacuation chairs and stairclimbers to improve safety when getting people in and out of buildings. People have different needs therefore they require different choices.

Get In, Get Out, Together

## Specifications

| Capacity     | 300 kg                                |
|--------------|---------------------------------------|
| Weight       | 77-79 kg (platform dependent)         |
| Dimensions   | 66 x 97 x 110 cm (platform dependent) |
| Warranty     | 2 years                               |
| Manufacturer | Antano                                |

Short platform



Low platform



High platform