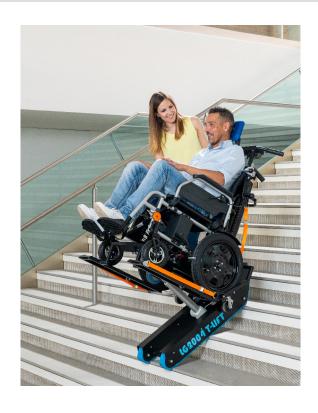

### LG2004 T-Lift

#### Stairlift with tracks and platforms.

The LG2004 T-Lift is suitable for any wheelchair model as it is equipped with different types of ramps.

Thanks to its intuitive LED display, operators can manoeuvre the stairlift effortlessly, viewing the recommended movements for safe ascent and descent. The lift ensures that the user stays upright and comfortable due to its ability to tilt 55 degrees, as well as having an exceptional load capacity of up to 300kg.

The T-Lift offers a customised mobility experience for every user, overcoming architectural barriers with comfort and safety.

# Why buy the LG2004 T-Lift

- Suitable for various types of wheelchairs thanks to the different ramps
- Intuitive driving thanks to the innovative LED display
- Large load capacity up to 300kg
- Multi position backrest and adjustable headrest for optimal comfort
- 3D wheelchair anchor support