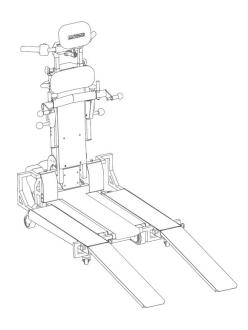

load capacity up to 300kg
- Multi position backrest and adjustable headrest for optimal comfort
- 3D wheelchair anchor support

#### About us

Evaccess provide the most comprehensive range of evacuation chairs and stairclimbers to improve safety when getting people in and out of buildings. People have different needs therefore they require different choices.

Get In, Get Out, Together

## Specifications

| Capacity     | 300 kg                                |
|--------------|---------------------------------------|
| Weight       | 77-79 kg (platform dependent)         |
| Dimensions   | 66 x 97 x 110 cm (platform dependent) |
| Warranty     | 2 years                               |
| Manufacturer | Antano                                |

Short platform



Low platform



High platform