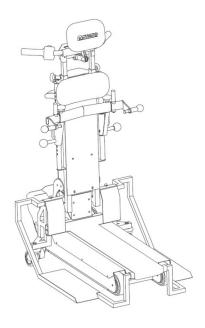

e innovative LED display
- Large load capacity up to 300kg
- Multi position backrest and adjustable headrest for optimal comfort
- 3D wheelchair anchor support

#### About us

Evaccess provide the most comprehensive range of evacuation chairs and stairclimbers to improve safety when getting people in and out of buildings. People have different needs therefore they require different choices.

Get In, Get Out, Together

## Specifications

| Capacity     | 300 kg                                |
|--------------|---------------------------------------|
| Weight       | 77-79 kg (platform dependent)         |
| Dimensions   | 66 x 97 x 110 cm (platform dependent) |
| Warranty     | 2 years                               |
| Manufacturer | Antano                                |

Short platform



Low platform



High platform