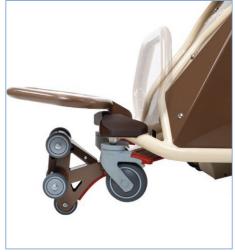

### Why buy the Gecko

- Patented anti-tipping system
- Recognition of start and end of step
- Suitable for all types of stairs
- Comfortable position during use
- Customisable functions
- Folding armrests for easy transfer at every stage of use
- Folding footplate footplate can be folded down to facilitate user transfers.

#### Folding armrests

Folding footplate

Gecko Wheelchair