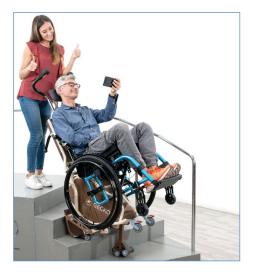

There is also a wheelchair model, please see our website for more information.

## **Applications**

- Designed to overcome architectural barriers with comfort and safety
- Suitable for all types of stairs, L-shaped landings or spiral-shaped staircases.

### Why buy the Gecko

- Patented anti-tipping system
- Recognition of start and end of step
- Suitable for all types of stairs
- Comfortable position during use
- Customisable functions
- Folding armrests for easy transfer at every stage of use
- Folding footplate footplate can be folded down to facilitate user transfers.