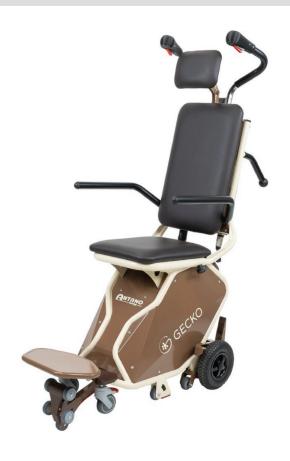

#### Gecko

# Anti-tipping wheeled stair climber with seat or wheelchair

The Gecko seat version is ideal for those who can transfer.

The seat version has an adjustable drawbar to better suit the operator during manoeuvres and an adjustable headrest for greater user comfort. This version also has fold-down armrests and a fold-down footrest.

### Why buy the Gecko

- Patented anti-tipping system
- Recognition of start and end of step
- Suitable for all types of stairs
- Comfortable position during use
- Customisable functions
- Folding armrests for easy transfer at every stage of use
- Folding footplate footplate can be folded down to facilitate user transfers.