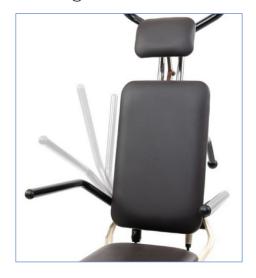

# Anti-tipping wheeled stair climber with seat or wheelchair

The Gecko seat version is ideal for those who can transfer.

The seat version has an adjustable drawbar to better suit the operator during manoeuvres and an adjustable headrest for greater user comfort. This version also has fold-down armrests and a fold-down footrest.

### Why buy the Gecko

- Patented anti-tipping system
- Recognition of start and end of step
- Suitable for all types of stairs
- Comfortable position during use
- Customisable functions
- Folding armrests for easy transfer at every stage of use
- Folding footplate footplate can be folded down to facilitate user transfers.